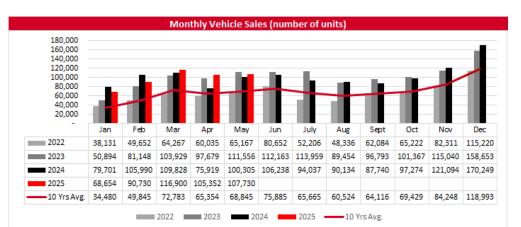

## Automotive Sales in May

- According to the Automotive Distributors and Mobility Association (ODMD), Turkey's passenger car and light commercial vehicle market expanded by 7.4% YoY, reaching 107,730 units in May 2025 (May 2024: 100,305 units). Passenger car sales rose by 6.1% to 85,123 units, while light commercial vehicle sales grew by 12.8% to 22,607 units. <u>May marked the third consecutive month</u> with March and April—of sales surpassing 100,000 units. Cumulatively, the first five-month sales increased by 3.7% YoY, achieving a historical record for the January-May period.
- TOASO's sales surged by 211% YoY to 30,053 units in May, supported by the inclusion of Stellantis brands (Peugeot, Citroën, Opel, and DS) following the distribution agreement effective from May 2025. Passenger car sales rose by 291%, and light commercial vehicle sales increased by 162%. TOASO's market share improved by 18.8 percentage points YoY and by 18.7 percentage points compared to April. However, due to the addition of new brands, YoY comparison is not entirely meaningful. Cumulatively, TOASO's sales rose by 4.4% YoY in January-May 2025
- FROTO's sales declined by 9.7% YoY to 8,175 units in May. Passenger car sales decreased by 18.2%, while light commercial vehicle sales fell by 6.3%. The company's market share contracted by 1.4 percentage points YoY and by 0.1 percentage points compared to April.
- DOAS's sales slightly decreased by 1.2% YoY, totalling 16,711 units in May. Passenger car sales, representing the majority of total sales, dropped by 1%, while light commercial vehicle sales declined by 19.4%. DOAS's market share decreased by 1.3 percentage points YoY but improved by 0.4 percentage points compared to the previous month.